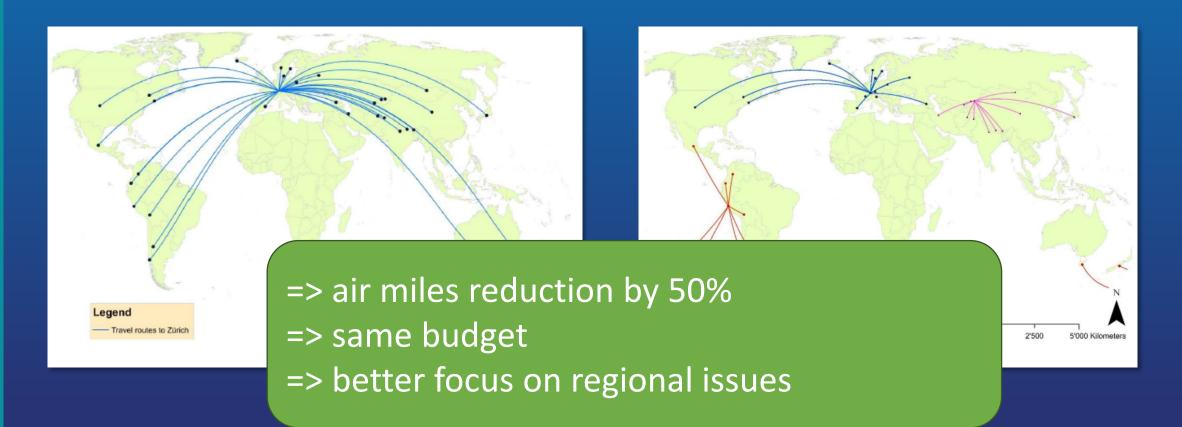

# What can GCOS contribute to achieve the Paris Agreement?

How to reduce the carbon footprint of GCOS?

For the SC-26 2018: Michael Zemp











intro: oooo ¦ reduction concept: o















- **Start monitoring**
- Set reduction goals
- Take reduction measures
  - Implement 2000-watt office
  - Reduce air miles
  - Develop new meeting culture
- Offset baseline emissions
- Communicate good examples























# Example: air miles monitoring & reduction goals











# Example: general assembly of national correspondents











### Example: WMO air travel policy



Zurich – Beijing, Beijing – Hangzhou Hangzhou – Beijing, Beijing – Zurich

Travel time: 32 hours

Costs: **1,400** CHF

CO2-emissions: 1,924 kg



Zurich – Shanghai, bullet train Shanghai - Hangzhou bullet train Shanghai – Hangzhou, Shanghai - Zurich

Travel time: 26 hours

Costs: **1,940** CHF

CO2-emissions: 791 kg

Reimbursement regulations need to consider ecological criteria and get rid of current «cheap flight» obsession.

# How to reduce the GCOS carbon footprint?

- Start monitoring
- Set reduction goals
- Take reduction measures
  - Implement 2000-watt office
  - Reduce air miles
  - Develop new meeting culture
- Offset baseline emissions
- Communicate good examples























- **Start monitoring**
- Set reduction goals