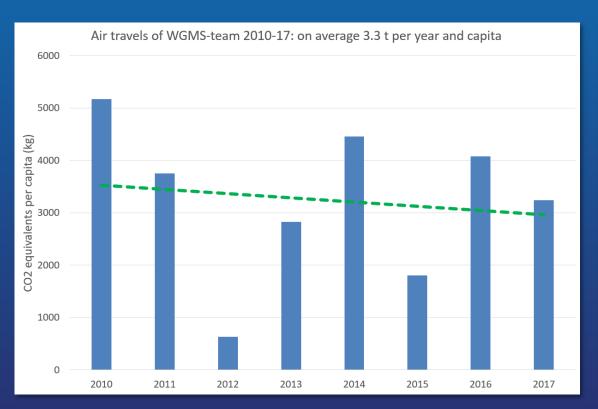

# What can GCOS contribute to achieve the Paris Agreement?

How to reduce the carbon footprint of GCOS?

For the SC-26 2018: Michael Zemp











intro: oooo ¦ reduction concept: o















- **Start monitoring**
- Set reduction goals
- Take reduction measures
  - Implement 2000-watt office
  - Reduce air miles
  - Develop new meeting culture
- Offset baseline emissions
- Communicate good examples























# Example: air miles monitoring & reduction goals











# Example: general assembly of national correspondents











### Example: WMO air travel policy



Zurich – Beijing, Beijing – Hangzhou Hangzhou – Beijing, Beijing – Zurich

Travel time: 32 hours

Costs: **1,400** CHF

CO2-emissions: 1,924 kg



Zurich – Shanghai, bullet train Shanghai - Hangzhou bullet train Shanghai – Hangzhou, Shanghai - Zurich

Travel time: 26 hours

Costs: **1,940** CHF

CO2-emissions: 791 kg

Reimbursement regulations need to consider ecological criteria and get rid of current «cheap flight» obsession.

# How to reduce the GCOS carbon footprint?

- Start monitoring
- Set reduction goals
- Take reduction measures
  - Implement 2000-watt office
  - Reduce air miles
  - Develop new meeting culture
- Offset baseline emissions
- Communicate good examples