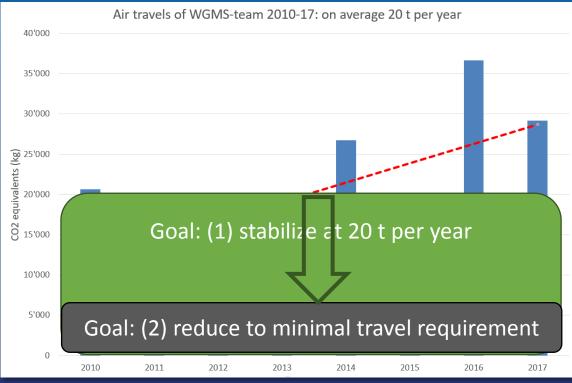

# What can GCOS contribute to achieve the Paris Agreement?

How to reduce the carbon footprint of GCOS?

For the SC-26 2018: Michael Zemp











intro: oooo ¦ reduction concept: o















- **Start monitoring**
- Set reduction goals
- Take reduction measures
  - Implement 2000-watt office
  - Reduce air miles
  - Develop new meeting culture
- Offset baseline emissions
- Communicate good examples























# Example: air miles monitoring & reduction goals











# Example: general assembly of national correspondents











### Example: WMO air travel policy



Zurich – Beijing, Beijing – Hangzhou Hangzhou – Beijing, Beijing – Zurich

Travel time: 32 hours

Costs: **1,400** CHF

CO2-emissions: 1,924 kg



Zurich – Shanghai, bullet train Shanghai - Hangzhou bullet train Shanghai – Hangzhou, Shanghai - Zurich

Travel time: 26 hours

Costs: **1,940** CHF

CO2-emissions: 791 kg

Reimbursement regulations need to consider ecological criteria and get rid of current «cheap flight» obsession.

# How to reduce the GCOS carbon footprint?

- Start monitoring
- Set reduction goals
- Take reduction measures
  - Implement 2000-watt office
  - Reduce air miles
  - Develop new meeting culture
- Offset baseline emissions
- Communicate good examples