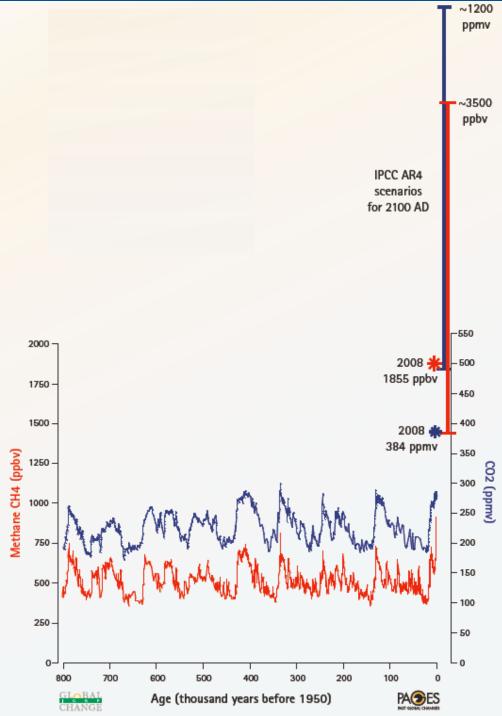

# What can GCOS contribute to achieve the Paris Agreement?

How to reduce the carbon footprint of GCOS?

For the SC-26 2018: Michael Zemp











intro: oooo ¦ reduction concept: o















- **Start monitoring**
- Set reduction goals
- Take reduction measures
  - Implement 2000-watt office
  - Reduce air miles
  - Develop new meeting culture
- Offset baseline emissions
- Communicate good examples























# Example: air miles monitoring & reduction goals











# Example: general assembly of national correspondents











### Example: WMO air travel policy



Zurich – Beijing, Beijing – Hangzhou Hangzhou – Beijing, Beijing – Zurich

Travel time: 32 hours

Costs: **1,400** CHF

CO2-emissions: 1,924 kg



Zurich – Shanghai, bullet train Shanghai - Hangzhou bullet train Shanghai – Hangzhou, Shanghai - Zurich

Travel time: 26 hours

Costs: **1,940** CHF

CO2-emissions: 791 kg

Reimbursement regulations need to consider ecological criteria and ge